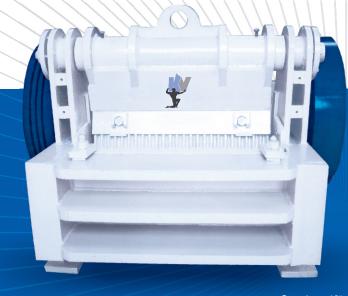

## **Vibrating Screen**

Gold Crush screen is suitable for wide range of application such as screening of either dry or wet sand gravel, crushed stones, all types of ores and for many industrial application. Various size of requirement vibrators available to meet capacity requirement for aggregate crushing plant. We submit all ranges of vibrating screen as per our client intend.

3

| Vibrator Sizes   | Screening         | Motor/Hp | RPM      | Weight                   |
|------------------|-------------------|----------|----------|--------------------------|
| Dimension in Ft. | Capacity Ton/Hour |          |          |                          |
| 8 x 4            | 10-25             | 5        | 850-1000 | зt                       |
| 10 x 4           | 25-35             | 7.5      | 850-1000 | iamei                    |
| 10 x 5           | 30-40             | 7.5      | 850-1000 | duire                    |
| 12 x 4           | 35-45             | 10       | 850-1000 | per client's requirement |
| 12 x 5           | 35-48             | 10/15    | 850-1000 | ent                      |
| 16 x 4           | 40-60             | 15       | 850-1000 | er cli                   |
| 16 x 5           | 40-65             | 15       | 850-1000 | As pe                    |
| 20 x 5           | 75-100            | 20       | 850-1000 | 4                        |